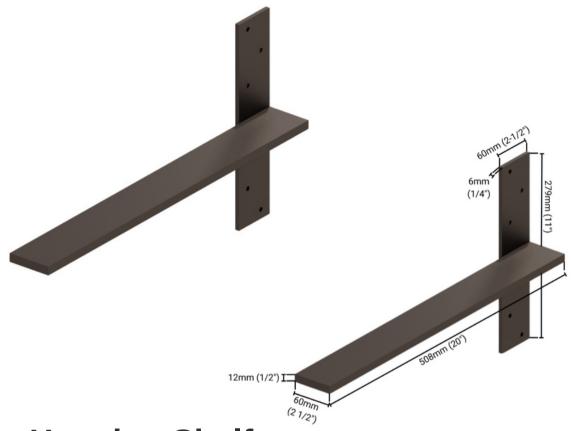

## Free Hanging Shelf Bracket

**MODEL: HW-WCB20** 

• Size: 20" - 20"L x 11"W x 2-1/2"D

Material: SteelFinish: Black

- · Hardware Included.
- Made from Steel (Interior) or Solid Aluminum (Exterior) Material.
- Virtually invisible, gives your shelf, countertop, desk, or fireplace mantel the appearance of floating.
- The perfect countertop overhang bracket.
- · Easy to install.
- Screw holes are on top and bottom of the vertical piece.
- · Welded for solid strength.